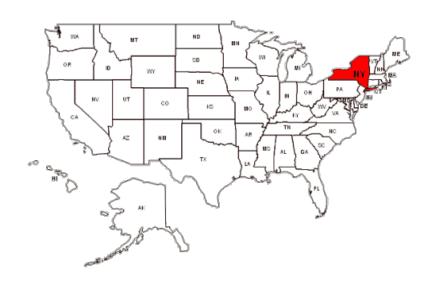

### THE MARKET

The Job Search Market is a \$59 billion dollar per year industry that is rapidly growing!

- ➤ YOUR JOB QUEST will launch in New York in January 2013, where there is over 3,000,000 job seekers.
- ➤ When it launches nationwide in 2014, it predicts a market of over 3,000,000!