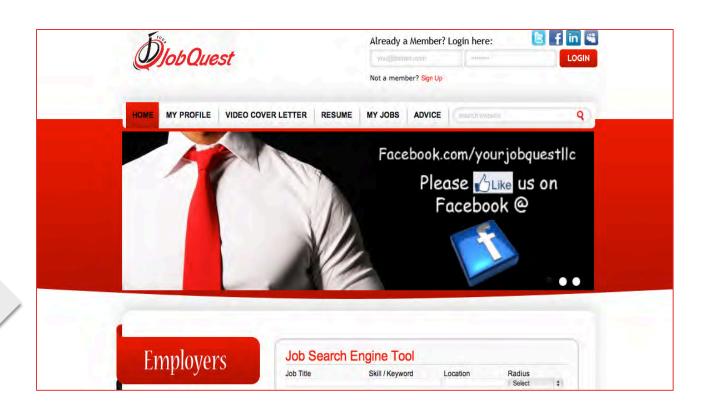

# THE PRODUCT

Patent-Pending Video Cover Letter (VCL) Technology

Beta Phase of Website is Ready to Launch!