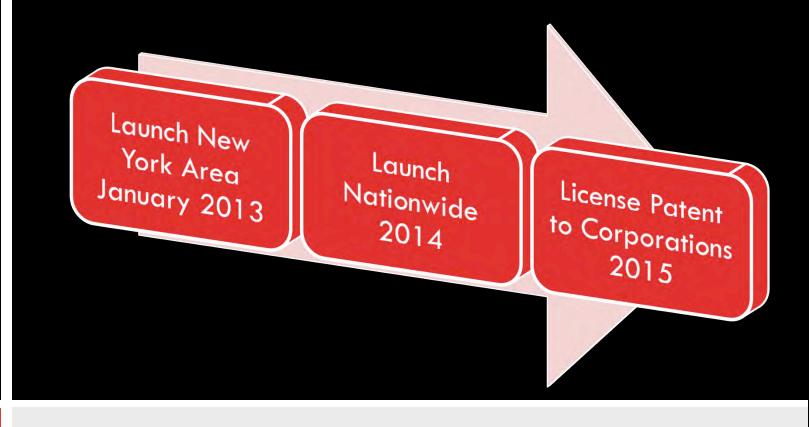

### THE MARKET

The Job Search Market is a \$59 billion dollar per year industry that is rapidly growing!

- ➤ YOUR JOB QUEST will launch in New York in January 2013, where there is over 3,000,000 job seekers.
- ➤ When it launches nationwide in 2014, it predicts a market of over 3,000,000!