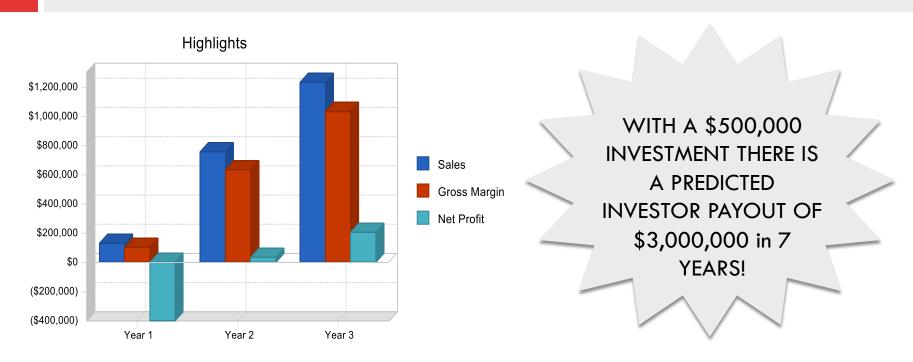

## THE INVESTMENT

Your Job Quest is looking for a long-term, handson investor with a buy-in of \$500,000.

In return, the investing party will receive 15% of the company.

Startup funds will be used toward company operating expenses, and marketing & advertising.

## RETURN ON INVESTMENT

\*\*YOUR JOB QUEST becomes profitable during year two!